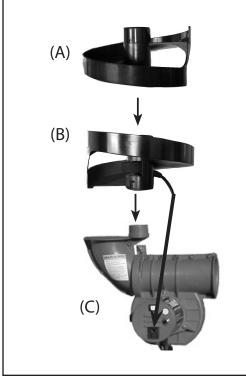

## INSTRUCTIONS

Slide Spiral Ball Feeder (B) on to Feeder Port on Housing (C). Slide Top Spiral (A) onto Feeder Port On Spiral Ball Feeder (B). Plug in Spiral Ball Feeder Cord into Ball Feeder Outlet located on the side of Housing (C).