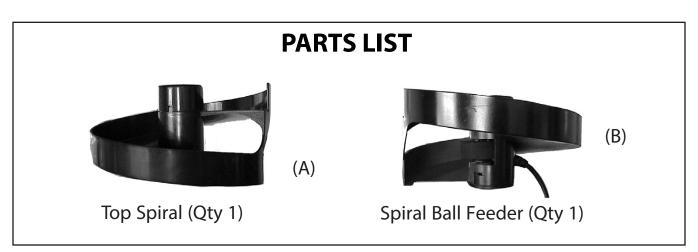

## INSTRUCTIONS

Slide Spiral Ball Feeder (B) on to Feeder Port on Housing (C). Slide Top Spiral (A) onto Feeder Port On Spiral Ball Feeder (B). Plug in Spiral Ball Feeder Cord into Ball Feeder Outlet located on the side of Housing (C).