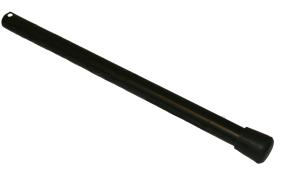

# WARNING Improper use of this product can result in Part A - Top Tube with serious injury. Read and follow these Flex-A-Tee Top - Qty 1 instructions for proper and safe use of the Flop Top Flex-A-Tee. Always wear a helmet with a guard. Adult supervision is required. Inspect the tee top, tee stem, tripod base and adjustment knob before each use for evidence of damage. Keep the area clear in front of the tee and around the swinging area of the batter. Part B - Bottom Tube with Height Adjustment Knob -Model No. FTBT2499TT Qty 1 Flop Top Flex-A-Tee Part C - Plastic Tripod Base -Qty 1 Part D - Leg with Rubber Tip - Oty 3

# If You Are Missing Any Parts, Please Call Toll Free 1-800-492-9334

Hadren Floring FLEX

Part B - Bottom Tube with Height Adjustment Knob - Qty 1

Part C - Plastic Tripod Base - Qty 1

Part D - Leg with Rubber Tip - Qty 3