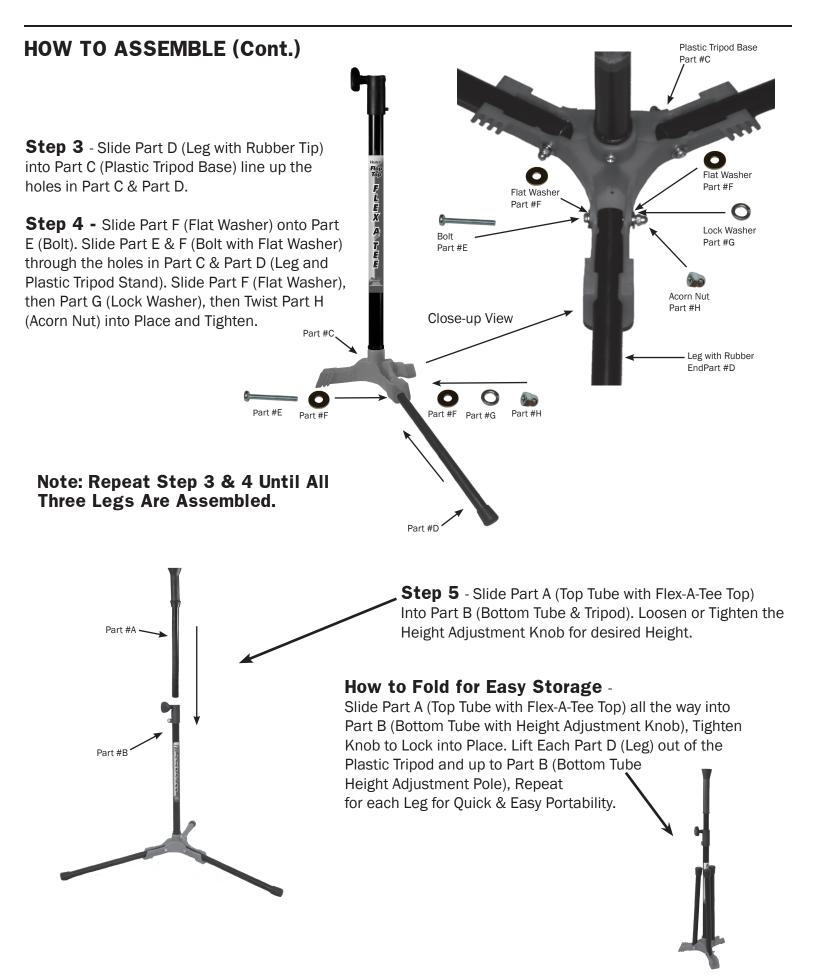

vision is required. Inspect the tee top, tee stem, tripod base and adjustment knob before each use for evidence of damage. Keep the area clear in front of the tee and around the swinging area of the batter. Part B - Bottom Tube with Height Adjustment Knob -Model No. FTBT2499TT Qty 1 Flop Top Flex-A-Tee Part C - Plastic Tripod Base -Qty 1 Part D - Leg with Rubber Tip - Oty 3



### **PART LIST - Model No. FTBT2499TT**

# If You Are Missing Any Parts, Please Call Toll Free 1-800-492-9334



Hadren Floring FLEX

Part B - Bottom Tube with Height Adjustment Knob - Qty 1



Part C - Plastic Tripod Base - Qty 1



Part D - Leg with Rubber Tip - Qty 3



Part# E Bolts - Qty 4



Part# F Flat Washer - Qty 7



Part# G Lock Washer - Qty 4



Part# H Acorn Nut - Qty 4



### **HOW TO ASSEMBLE**