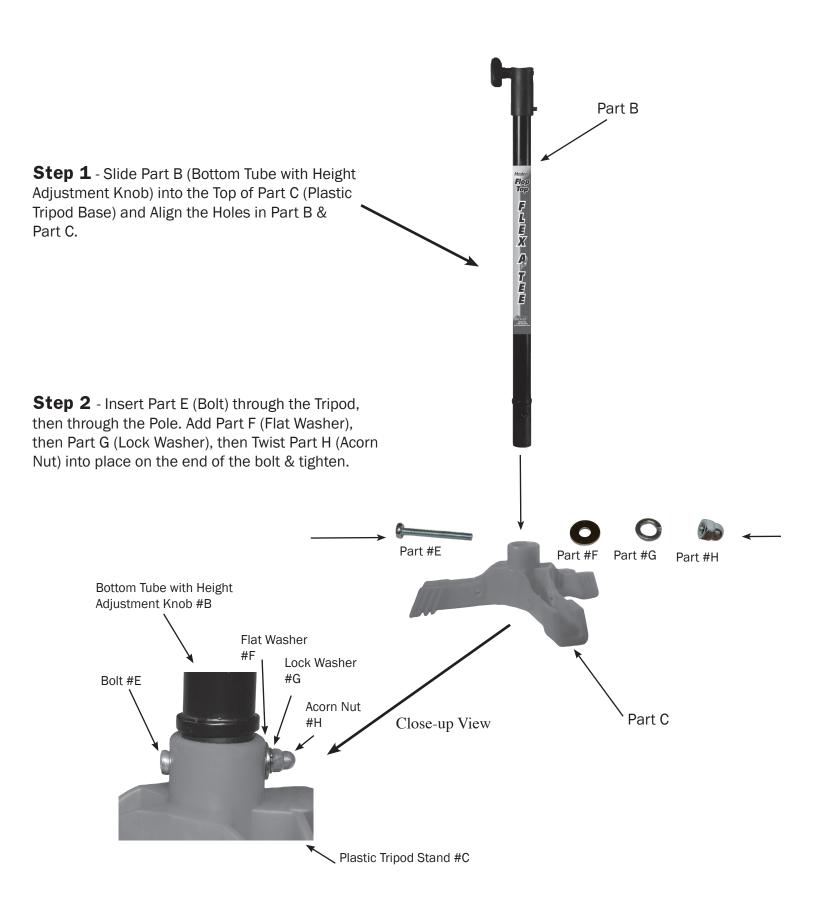

upervision is required. Inspect the tee top, tee stem, tripod base and adjustment knob before each use for evidence of damage. Keep the area clear in front of the tee and around the swinging area of the batter. Part B - Bottom Tube with Height Adjustment Knob -Model No. FTBT2499TT Qty 1 Flop Top Flex-A-Tee Part C - Plastic Tripod Base -Qty 1 Part D - Leg with Rubber Tip - Oty 3



### **PART LIST - Model No. FTBT2499TT**

# If You Are Missing Any Parts, Please Call Toll Free 1-800-492-9334



Hadren Floring FLEX

Part B - Bottom Tube with Height Adjustment Knob - Qty 1



Part C - Plastic Tripod Base - Qty 1



Part D - Leg with Rubber Tip - Qty 3



Part# E Bolts - Qty 4



Part# F Flat Washer - Qty 7



Part# G Lock Washer - Qty 4



Part# H Acorn Nut - Qty 4



### **HOW TO ASSEMBLE**