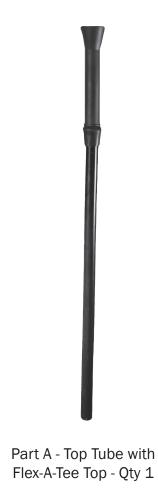

# WARNING Improper use of this product can result in Part A - Top Tube with serious injury. Read and follow these Flex-A-Tee Top - Qty 1 instructions for proper and safe use of the Flop Top Flex-A-Tee. Always wear a helmet with a guard. Adult supervision is required. Inspect the tee top, tee stem, tripod base and adjustment knob before each use for evidence of damage. Keep the area clear in front of the tee and around the swinging area of the batter. Part B - Bottom Tube with Height Adjustment Knob -Model No. FTBT2499TT Qty 1 Flop Top Flex-A-Tee Part C - Plastic Tripod Base -Qty 1 Part D - Leg with Rubber Tip - Oty 3