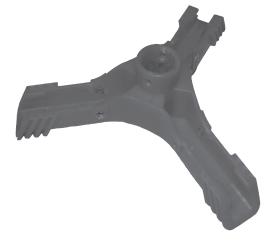

# WARNING Improper use of this product can result in Part A - Top Tube with serious injury. Read and follow these Flex-A-Tee Top - Qty 1 instructions for proper and safe use of the Flop Top Flex-A-Tee. Always wear a helmet with a guard. Adult supervision is required. Inspect the tee top, tee stem, tripod base and adjustment knob before each use for evidence of damage. Keep the area clear in front of the tee and around the swinging area of the batter. Part B - Bottom Tube with Height Adjustment Knob -Model No. FTBT2499TT Qty 1 Flop Top Flex-A-Tee Part C - Plastic Tripod Base -Qty 1 Part D - Leg with Rubber Tip - Oty 3

# If You Are Missing Any Parts, Please Call Toll Free 1-800-492-9334

Hadren Floring FLEX

Part B - Bottom Tube with Height Adjustment Knob - Qty 1

Part C - Plastic Tripod Base - Qty 1

Part D - Leg with Rubber Tip - Qty 3